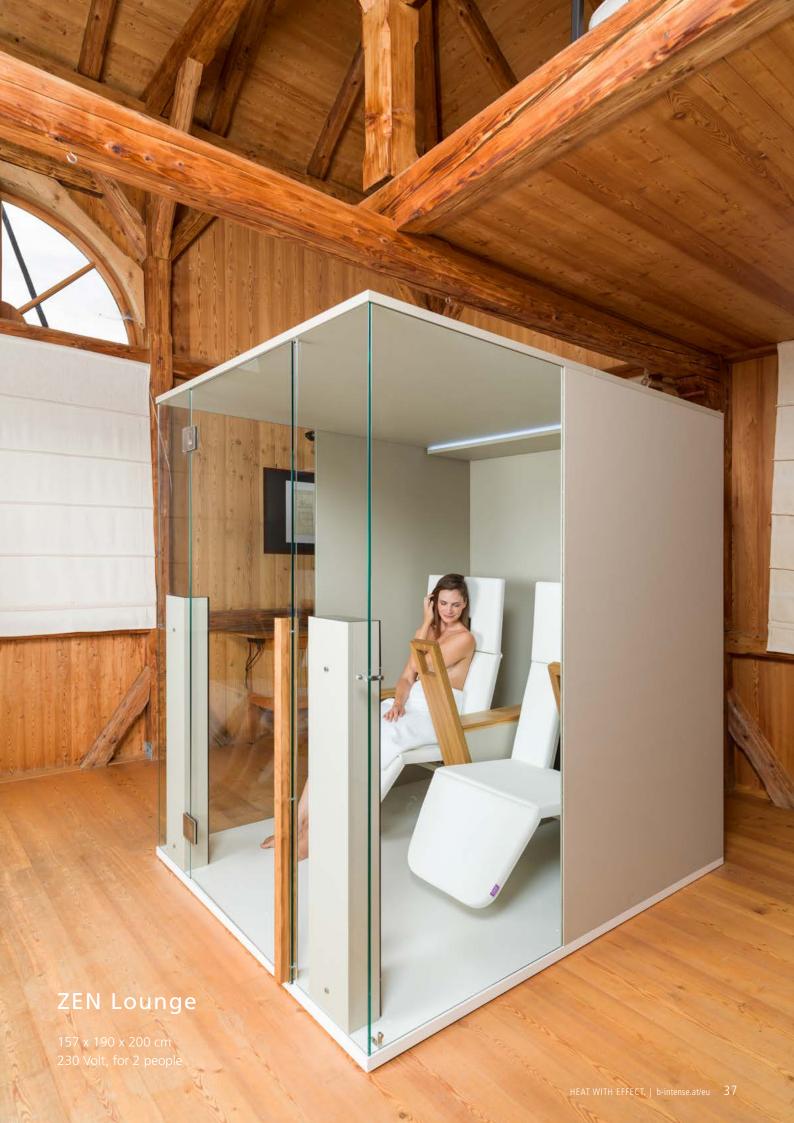

### FIND YOURSELF

DEEP RELAXATION, PERSONAL HARMONY

ZEN derives from Sanskrit and stands for meditation or immersion. ZEN implies living in the moment, appreciating the moment, experiencing unison of all beings and as a result gaining vitality and self-restraint. Take time for yourself, let go and relax. Our ZEN models make this possible.

#### LEAN BACK AND RELAX

Take the time-out you need. Let yourself be embraced by the upholstered high-quality lounger of the ZEN Lounge infrared cabin and recline. The reclined position enables meditation or dozing off – or you can read that book you have wanted to read for a long time.

- App-compatible control: "b-control deluxe" incl. individual radiator control, intensity regu-lation and Bluetooth function, no preheat time
- 5 b-intense® user programs: set up own programs via the b-intense® moments app
- **Coloured light:** for every mood, subtle background light in the cabin
  - **Music:** USB stick, SD card offering relaxing music, Bluetooth or AUX connection for external devices
  - **Seating Deluxe:** adjustable backrests with integrated headrest and bench made of white synthetic leather hygienic and comfortable, arm rests included
    - **Aroma application:** aroma bowl made of stainless steel with two essential oils (soothing, stimulating)
      - Warm feet: integrated heating foil in the cabin floor

In addition: Noiseless ventilator for fresh air, temperature sensor, door hinge either left or right, armrests made of solid oak or with synthetic leather upholstery included, change of leather colour for additional charge.

Available in multiple colours: White Matte/Glossy Graphite Black Matte/Glossy Cuvo Mud