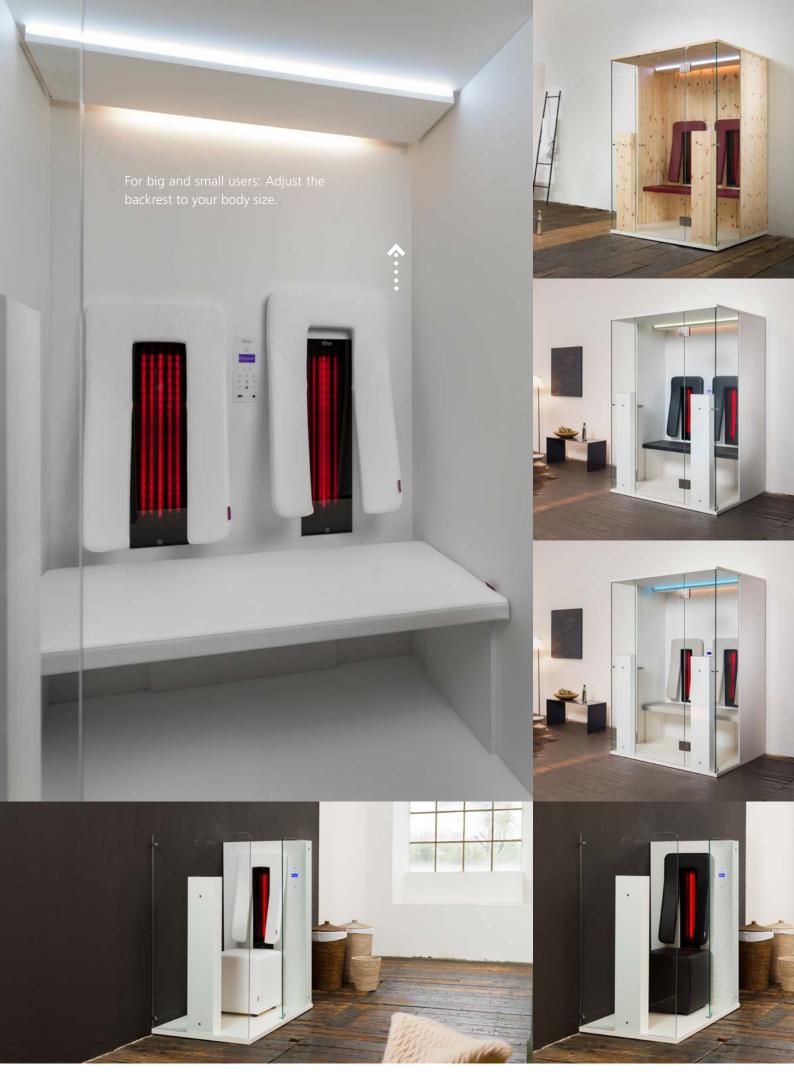

#### INDIVIDUAL INFRARED CONTROL

The b-control control panels have a very modern and advanced look. The control panels are very flat, operated by a simple touch and offer an astonishing range of functions. All functions of the b-intense® infrared cabins are operated using the infrared controls: infrared heater (individually controllable), LED coloured light, music, fresh air system and under-foot heating. Via the program button users can select from five different automatic program sequences. These include the popular applications BACK and WEIGHT LOSS.

CONTROL EACH RADIATOR INDIVIDUALLY It's a b-intense® innovation – every radiator is controlled separately and individually. Everyone experiences heat differently. Some may think it's not enough, while others need less heat.

#### SEATING AREA DELUXE

A comfortable seating position is important, no matter the body size. The adjustable backrests are upholstered with high-quality special artificial leather and padded. The soft hygienic material adds to the seating comfort during infrared application.

#### **FOOT WARMTH**

To prevent cold feet, the cabin floor is equipped with a heating foil. Handy for those who want their feet to stay warm.

<sup>\*</sup> not applicable for open AIR models

"I want to offer a haptic experience of the optic impression. Using real wood and a specific variety of colours results in a "velvety" feeling. Warm grey tones are on the pulse of time and everlasting at once. All points of user contact are thought through and designed accordingly. The handles are ergo-nomical and tested for different body sizes."