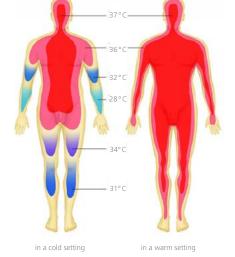

CONTACT-FREE TRANSFER THROUGH THE SKIN Infrared radiation strikes our skin without contact and is converted into perceivable heat at the skins surface. The temperature increase does neither occur through skin contact with a heat source like it does when leaned against a tiled stove, nor is it due to hot ambient air, as in most conventional saunas. The ambient temperature in a b-intense® infrared cabin is at pleasant 27-37°C (thermo-neutral zone). The infrared treatment is as gentle as its effect.

### MILD STRESS WITHIN THE THERMO-NEUTRAL ZONE

Only in the thermoneutral zone (for a resting, unclothed adult approx. 27–37°C ambient temperature) our body's heat loss and heat production functions are in balance. The heat flow to the body's core which, as in a b-intense® infrared cabin, ideally occurs through the back, is tolerated and the supplied heat can be gradually spread from the body's core to the body shell, from inside to outside. The whole body is gently heated from the inside.

Fig. Source reference: Klinke, R.; Pape, H-C.; Kurtz, A.; Silbernagel, S.: Physiologie Lehrbuch: 6th edition, 2010, Thieme Verlag, Stuttgart; p.501