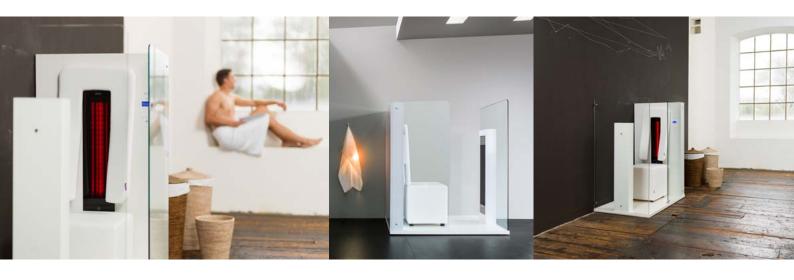

# AIR SOLO

### THE SMALL ONE FOR THE BATHROOM

Far off from bulky wooden chambers, the AIR solo is open and innovative. In an elegant design it conveys a new feeling of freedom for an intensive infrared experience in your own bathroom. Through a newly developed b-intense® infrared technology, it is possible to recline in the first "open air" infrared cabin. Due to the confined space requirements, the cabin is perfectly suited for small bathrooms or wellness rooms.

## AIR DUO & AIR EASY

### INTELLIGENT SPACE-SAVERS

The AIR series models are especially popular for small rooms, bathrooms or in spaces with sloping roofs. Just like the bestselling model AIR solo, the 2-people-version fits perfectly into small, confined spaces. These infrared solutions are possible through the b-intense® full spectrum technology.