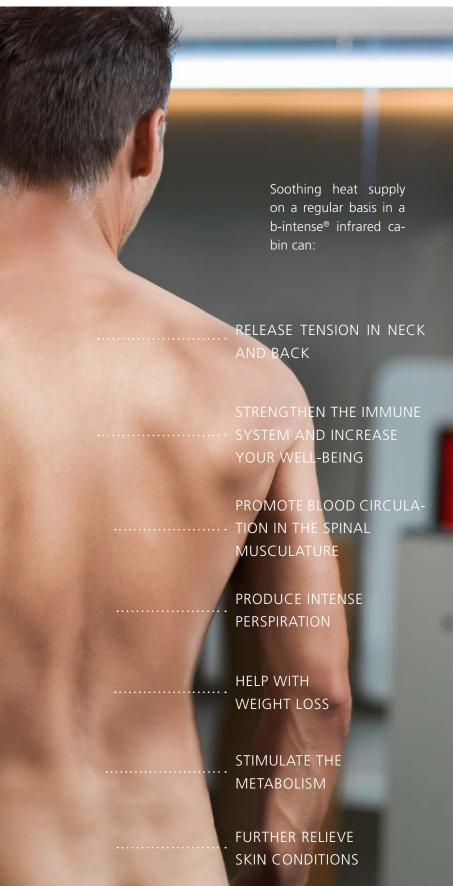

CONTACT-FREE TRANSFER THROUGH THE SKIN Infrared radiation strikes our skin without contact and is converted into perceivable heat at the skins surface. The temperature increase does neither occur through skin contact with a heat source like it does when leaned against a tiled stove, nor is it due to hot ambient air, as in most conventional saunas. The ambient temperature in a b-intense® infrared cabin is at pleasant 27-37°C (thermo-neutral zone). The infrared treatment is as gentle as its effect.

### INTENSIVE PRESPIRATION AND BENEFICIAL EFFECT

By applying heat to the skin, the blood flow to the connective tissue and musculature can be rapidly increased and the circulation is stimulated. Muscle cramps and tensions can be relieved. We start to perspire intensely. The metabolism can be stimulated, supporting weight loss. Regular use of a b-intense® infrared cabin can lead to increased well-being, improved resistance and promotes your health.

### MILD STRESS WITHIN THE THERMO-NEUTRAL ZONE

Only in the thermoneutral zone (for a resting, unclothed adult approx. 27–37°C ambient temperature) our body's heat loss and heat production functions are in balance. The heat flow to the body's core which, as in a b-intense® infrared cabin, ideally occurs through the back, is tolerated and the supplied heat can be gradually spread from the body's core to the body shell, from inside to outside. The whole body is gently heated from the inside.

# WHY WE HAVE THE BEST INFRARED

The modern and highly hygienic b-intense® infrared radiators are an advanced development of the classical red therapy lamp. The heat from the patented b-intense® infrared radiators is not only soothing, it also shows a healthy effect. The whole body is warmed through control of the heat regulation. Therefore, perspiration intensifies and comforting effects on musculature and metabolism show.