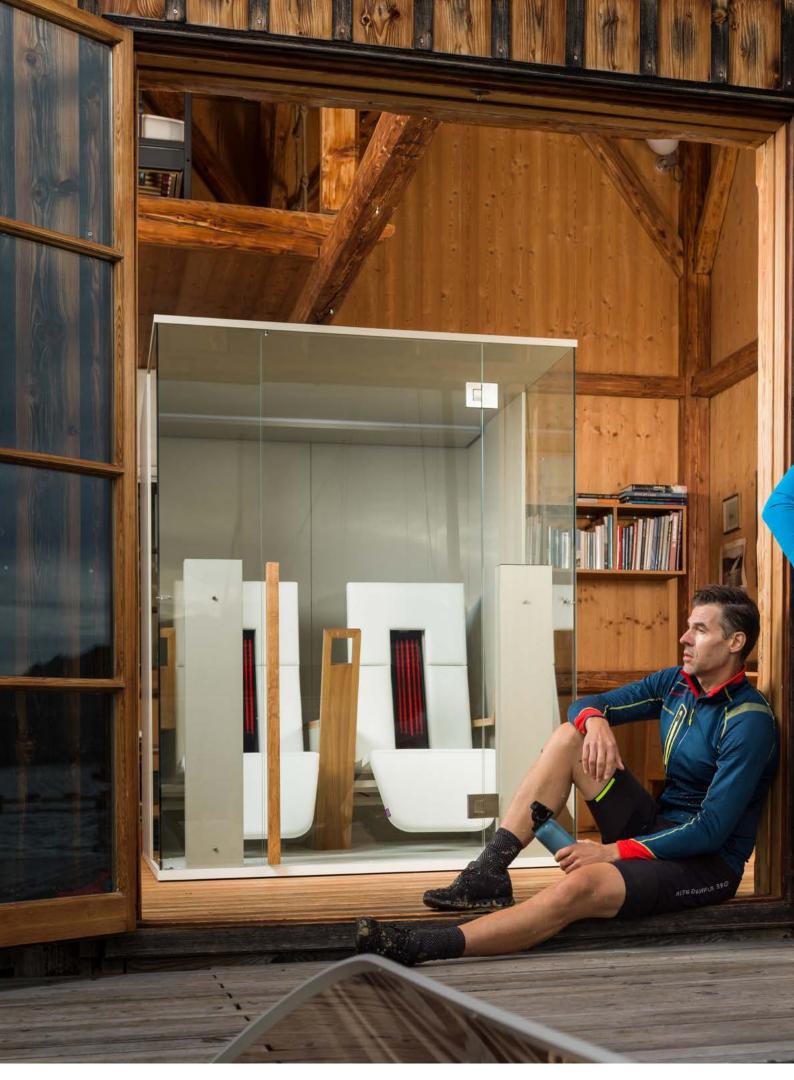

#### SEATING AREA DELUXE

A comfortable seating position is important, no matter the body size. The adjustable backrests are upholstered with high-quality special artificial leather and padded. The soft hygienic material adds to the seating comfort during infrared application.

#### **FOOT WARMTH**

To prevent cold feet, the cabin floor is equipped with a heating foil. Handy for those who want their feet to stay warm.

<sup>\*</sup> not applicable for open AIR models

"I want to offer a haptic experience of the optic impression. Using real wood and a specific variety of colours results in a "velvety" feeling. Warm grey tones are on the pulse of time and everlasting at once. All points of user contact are thought through and designed accordingly. The handles are ergo-nomical and tested for different body sizes."