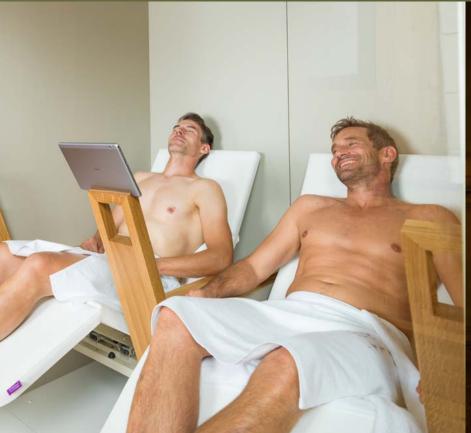

### THIS IS WHAT A TYPICAL APPLICATION LOOKS LIKE

One session in a b-intense® infrared cabin usually lasts between 15 and 50 minutes. The beneficial heat can be felt after a short time. To achieve the best results, several sessions a week are recommended, but a daily cleansing session is also an option. Music and colour applications offer additional pleasure. The gentle effect enables reading or using an e-book reader during the session.

#### B-INTENSE® USERS USE THEIR CABINS:

- For back and joint pain
- To tackle stress effectively
- To sweat and detoxify
- In the morning, for a healthy start of the day
- In the evening, to relax before sleeping
- To warm up before sports
- After exercising, to prevent sore muscles
- Before a massage to relax the muscles