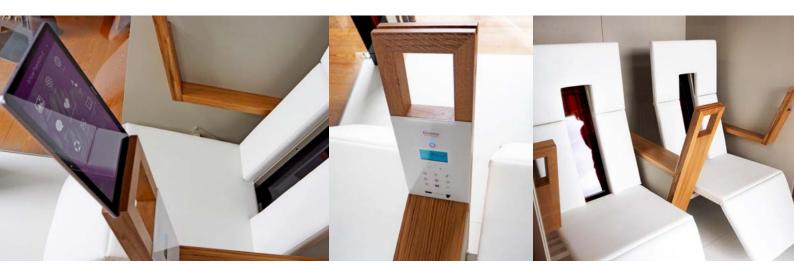

#### INDIVIDUAL INFRARED CONTROL

The b-control control panels have a very modern and advanced look. The control panels are very flat, operated by a simple touch and offer an astonishing range of functions. All functions of the b-intense® infrared cabins are operated using the infrared controls: infrared heater (individually controllable), LED coloured light, music, fresh air system and under-foot heating. Via the program button users can select from five different automatic program sequences. These include the popular applications BACK and WEIGHT LOSS.

CONTROL EACH RADIATOR INDIVIDUALLY It's a b-intense® innovation – every radiator is controlled separately and individually. Everyone experiences heat differently. Some may think it's not enough, while others need less heat.

#### B-INTENSE® MOMENTS APP -WAVE BOREDOM GOODBYE

In addition to the easy control of all cabin functions via b-intense®s App on your smartphone or tablet you can also use a wide variety of entertainment features: playlists, videoclips, health tips and - for young and young-at-heart users - social media. You can keep track of your health benefits with a personal statistic.