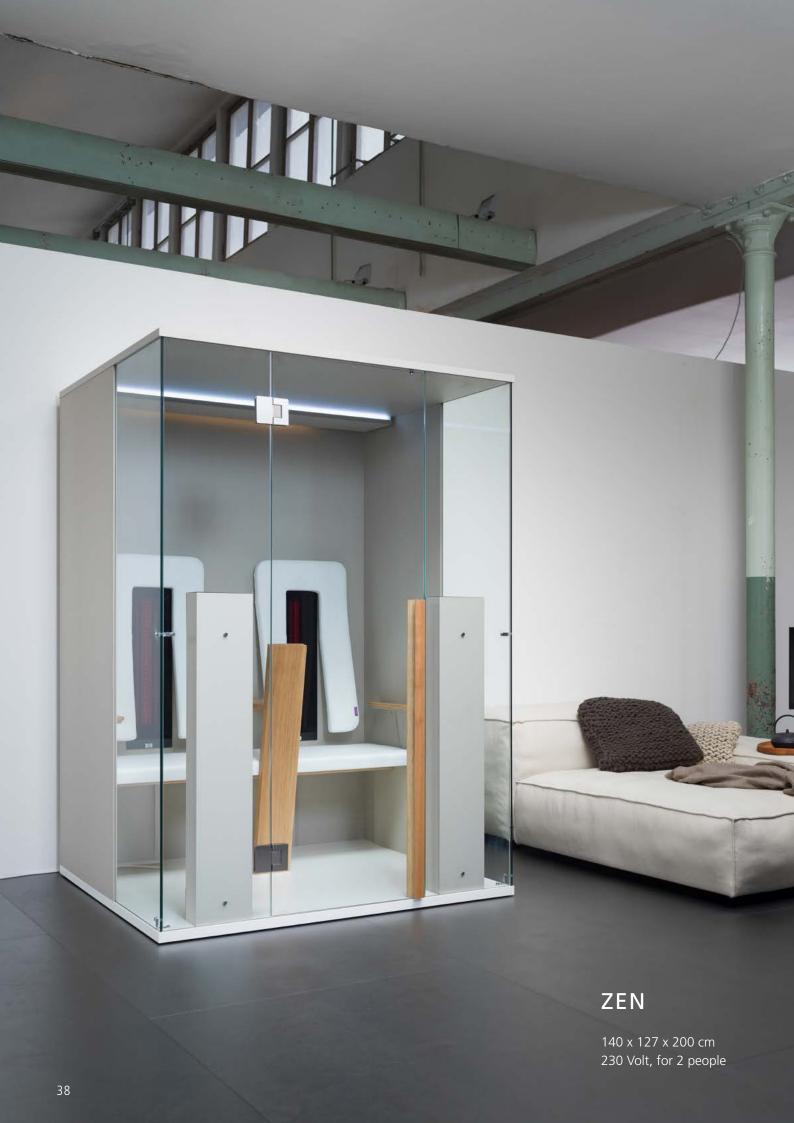

#### VELVETY FEELING THROUGH SOLID WOOD ELEMENTS

Out of the routine and into the ZEN infrared cabin. The luxurious design of the 2-people cabin was invented especially for those who appreciate aesthetics, effect and quality. Take a seat, your ZEN infrared cabin supports you on your journey to increased well-being. Especially appealing factors are the solid oak elements, a generous central armrest with front control of the infrared cabin and the generous model construction.

- App-compatible control: "b-control deluxe" incl. individual radiator control, intensity regu-lation and Bluetooth function, no preheat time
- 5 b-intense® user programs: set up own programs via the b-intense® moments app
- Coloured light: for every mood, subtle background light in the cabin
  - Music: USB stick, SD card offering relaxing music, Bluetooth or AUX connection for external devices
    - Seating Deluxe: adjustable backrests with integrated headrest and bench made of white synthetic leather – hygienic and comfortable
  - **Aroma application:** aroma bowl made of stainless steel with two essential oils (soothing, stimulating)
    - Warm feet: integrated heating foil in the cabin floor

In addition: Noiseless ventilator for fresh air, temperature sensor, door hinge either left or right, armrests made of solid oak or with synthetic leather upholstery for additional charge, change of **leather colour** for additional charge.

Available in multiple colours: White Matte/Glossy Graphite Black Matte/Glossy Cuvo Mud