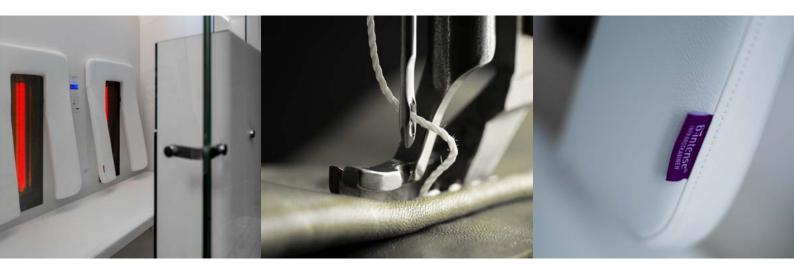

# WHY WE HAVE THE BEST INFRARED

The modern and highly hygienic b-intense® infrared radiators are an advanced development of the classical red therapy lamp. The heat from the patented b-intense® infrared radiators is not only soothing, it also shows a healthy effect. The whole body is warmed through control of the heat regulation. Therefore, perspiration intensifies and comforting effects on musculature and metabolism show.

### **PATENTED** INFRARED RADIATORS

"The new b-intense® infrared radiator provides the user with a modern, reduced design inside the cabin, aside from the healthy infrared effect. With this new radiator we can offer elegance in the cabin for the first time and move away from grids, bars, bolts and mere purposive structures. Our special innovation is the adhesion of the filter glass with the radiator case, which enables the radiator, the centrepiece and impact source, to stay 100% hygienic and clean."

#### FRAMELESSLY HYGIENIC

A special design feature of the b-intense® full-spectrum heater is the frameless bonded filter glass, which allows a smooth finish to the rear wall of the cabin. A flat glass sheet with no frame or screw enables easy cleaning with a spotless and hygienic result.

#### PLEASANT RED LIGHT

The high-grade Robax glass of the b-intense® infrared heater reduces the visible portions of the infrared light, which are too bright. As a result, in addition to the infrared radiation, a pleasant red glow passes through the glass, supporting the well-being.

#### INDIVIDUAL INFRARED CONTROL

The b-control control panels have a very modern and advanced look. The control panels are very flat, operated by a simple touch and offer an astonishing range of functions. All functions of the b-intense® infrared cabins are operated using the infrared controls: infrared heater (individually controllable), LED coloured light, music, fresh air system and under-foot heating. Via the program button users can select from five different automatic program sequences. These include the popular applications BACK and WEIGHT LOSS.

#### SEATING AREA DELUXE

A comfortable seating position is important, no matter the body size. The adjustable backrests are upholstered with high-quality special artificial leather and padded. The soft hygienic material adds to the seating comfort during infrared application.