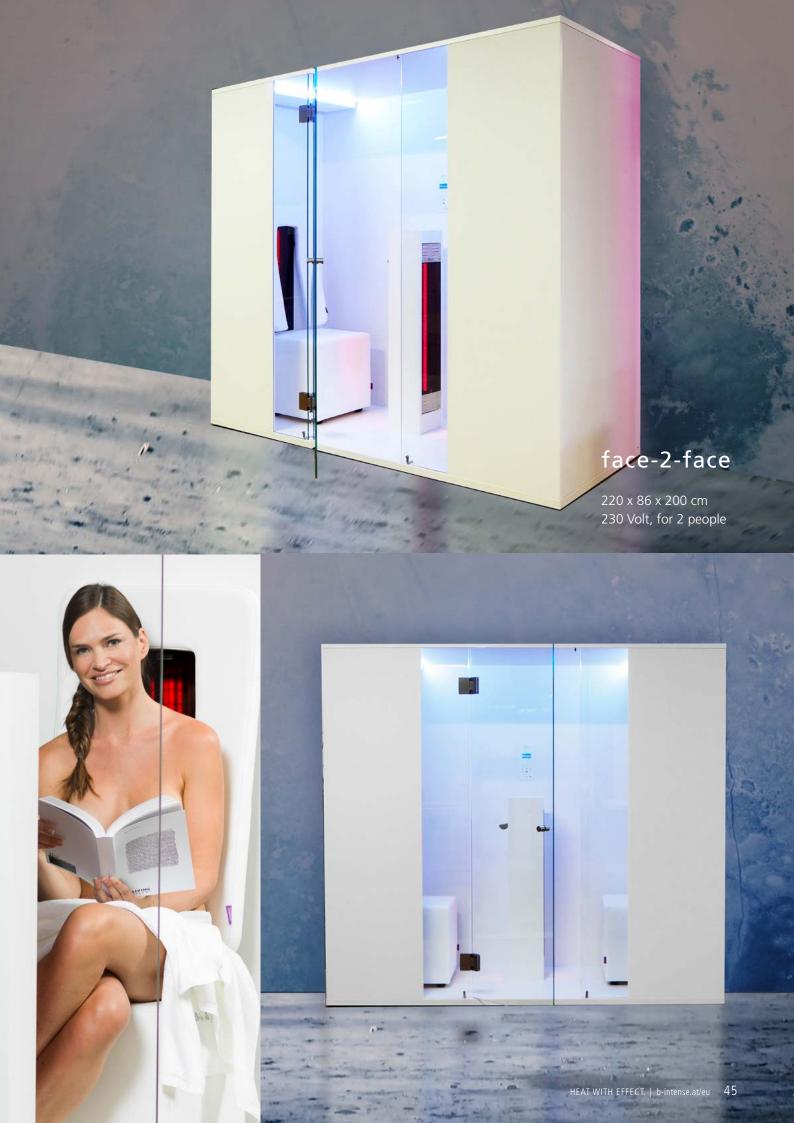

#### Available in multiple colours:

White Matte/Glossy Graphite Black Matte/Glossy Cuvo Mud Matte Oak Piedmont Mocha Solid Spruce Real Wood Veneer Oak

Pine wood not only smells good, it also holds a soothing and vitalizing effect. The essential oils in the pine have been proven to slow down the heartbeat. Manufacturing pine wood is sustainable, since more of it is growing than is processed. With the b-intense® cabin you can integrate a part of nature into your home, which enriches your life

## **B-NATURAL**

### PINE WOOD FOR A HEALTHIER LIFE

The infrared cabin with beautiful native pine wood is not only a trend in country-style ambience, but also fits a contemporary home with natural materials. Based on the b-intense 1 model for one person and b-intense 2 for two people, this model series is manufactured from solid swiss pine.

- App-compatible control: "b-control deluxe" incl. individual radiator control, intensity regu-lation and Bluetooth function, no preheat time
- 5 b-intense® user programs: set up own programs via the b-intense® moments app
- **Coloured light:** for every mood, subtle background light in the cabin
  - **Music:** USB stick, SD card offering relaxing music, Bluetooth or AUX connection for external devices
    - **Seating Deluxe:** adjustable backrests with integrated headrest and bench made of white synthetic leather hygienic and comfortable
- **Aroma application:** aroma bowl made of stainless steel with two essential oils (soothing, stimulating)
  - Warm feet: integrated heating foil in the cabin floor

In addition: Noiseless ventilator for fresh air, temperature sensor, door hinge either left or right, armrests made of solid oak or with synthetic leather upholstery for additional charge, change of leather colour for additional charge.

**Available in:**Solid Swiss Pine