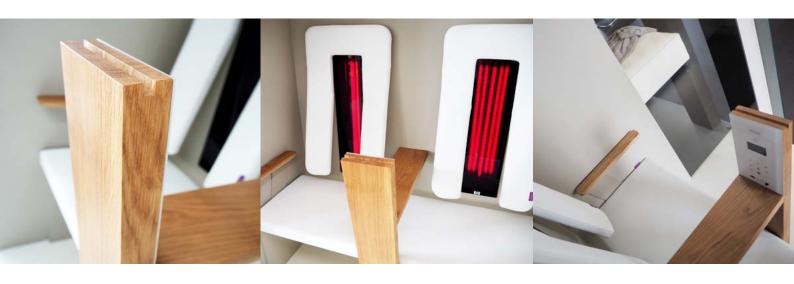

#### VELVETY FEELING THROUGH SOLID WOOD ELEMENTS

Out of the routine and into the ZEN infrared cabin. The luxurious design of the 2-people cabin was invented especially for those who appreciate aesthetics, effect and quality. Take a seat, your ZEN infrared cabin supports you on your journey to increased well-being. Especially appealing factors are the solid oak elements, a generous central armrest with front control of the infrared cabin and the generous model construction.

- App-compatible control: "b-control deluxe" incl. individual radiator control, intensity regu-lation and Bluetooth function, no preheat time
- 5 b-intense® user programs: set up own programs via the b-intense® moments app
- Coloured light: for every mood, subtle background light in the cabin
  - Music: USB stick, SD card offering relaxing music, Bluetooth or AUX connection for external devices
    - Seating Deluxe: adjustable backrests with integrated headrest and bench made of white synthetic leather – hygienic and comfortable
  - **Aroma application:** aroma bowl made of stainless steel with two essential oils (soothing, stimulating)
    - Warm feet: integrated heating foil in the cabin floor