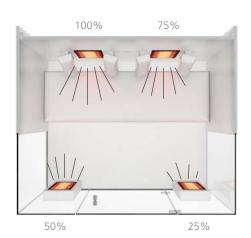

#### COORDINATED PERFORMANCE

Compared to the front region, due to the proximity to the body, a less powerful infrared heater is used in the back. The back heater allows the heat to enter the body via the spine area. The stronger front heater additionally ensures pleasant temperatures during your infrared session.

CONTROL EACH RADIATOR INDIVIDUALLY It's a b-intense® innovation – every radiator is controlled separately and individually. Everyone experiences heat differently. Some may think it's not enough, while others need less heat.