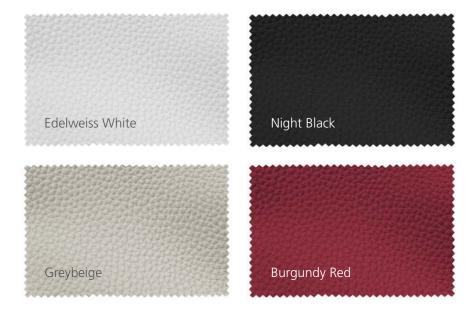

In addition: Noiseless ventilator for fresh air, temperature sensor, door hinge either left or right, armrests made of solid oak or with synthetic leather upholstery included, change of leather colour for additional charge.

b-intense® infrared cabins are produced with great care and by a master hand. This opens new paths to customize your desired infrared cabin. We can offer a selection of elegant and casual colours. Which leather colour harmonizes with your living room?