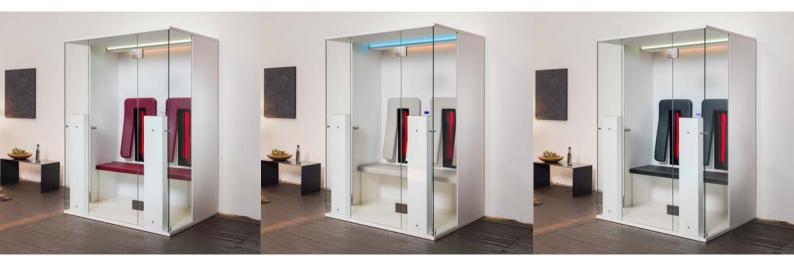

# **B-INTENSE 2**

### **OUR BELOVED CLASSIC**

Contemporary and utilising many glass surfaces, the b-intense 2 model is a design solution for two people. The infrared cabin is integrated into living spaces or wellness rooms as a self-contained item of furniture. The model offers generous room, extra features to indulge your senses, and the soothing effects of infrared – to make you feel better.

#### Available in multiple colours:

White Matte/Glossy Graphite Black Matte/Glossy Cuvo Mud Matte Oak Piedmont Mocha Solid Spruce Real Wood Veneer Oak