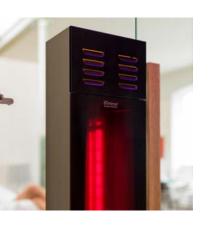

#### FULL SPECTRUM INFRARED LIGHT

The source of the b-intense® infrared radiation is a full-spectrum infrared light inside the heater. The light is positioned in front of a mirrored aluminium reflector, which distributes the heat radiation differently depending on the position (back or front). The infrared radiation thus covers the full infrared spectrum within the ranges on infrared A, B and C.

#### FRAMELESSLY HYGIENIC

A special design feature of the b-intense® full-spectrum heater is the frameless bonded filter glass, which allows a smooth finish to the rear wall of the cabin. A flat glass sheet with no frame or screw enables easy cleaning with a spotless and hygienic result.

#### PLEASANT RED LIGHT

The high-grade Robax glass of the b-intense® infrared heater reduces the visible portions of the infrared light, which are too bright. As a result, in addition to the infrared radiation, a pleasant red glow passes through the glass, supporting the well-being.