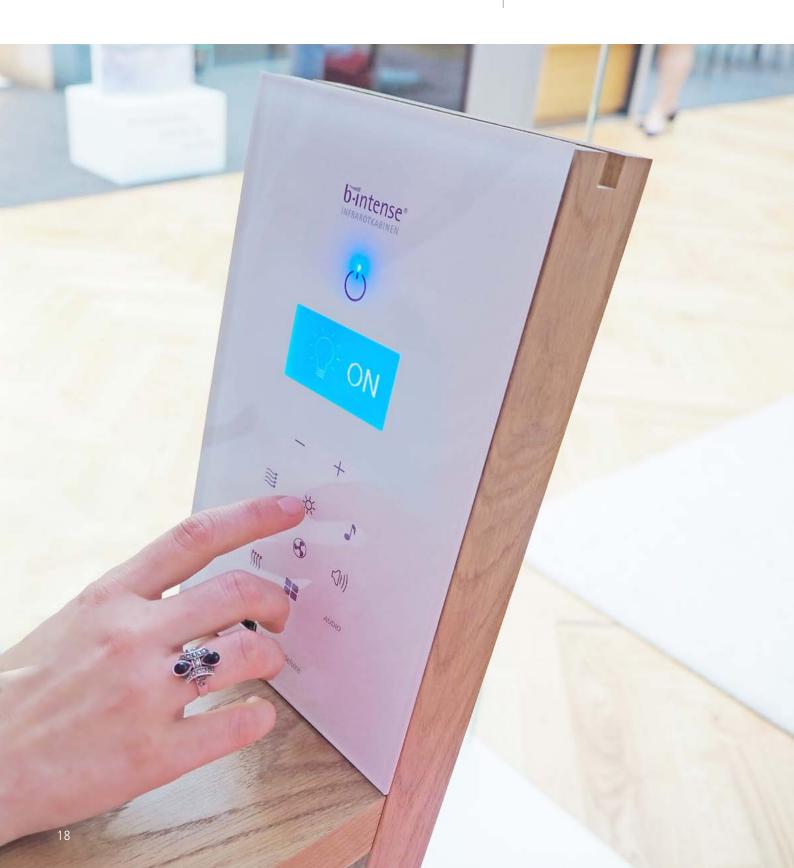

#### INDIVIDUAL INFRARED CONTROL

The b-control control panels have a very modern and advanced look. The control panels are very flat, operated by a simple touch and offer an astonishing range of functions. All functions of the b-intense® infrared cabins are operated using the infrared controls: infrared heater (individually controllable), LED coloured light, music, fresh air system and under-foot heating. Via the program button users can select from five different automatic program sequences. These include the popular applications BACK and WEIGHT LOSS.

CONTROL EACH RADIATOR INDIVIDUALLY It's a b-intense® innovation – every radiator is controlled separately and individually. Everyone experiences heat differently. Some may think it's not enough, while others need less heat.

#### B-INTENSE® MOMENTS APP -WAVE BOREDOM GOODBYE

In addition to the easy control of all cabin functions via b-intense®s App on your smartphone or tablet you can also use a wide variety of entertainment features: playlists, videoclips, health tips and - for young and young-at-heart users - social media. You can keep track of your health benefits with a personal statistic.