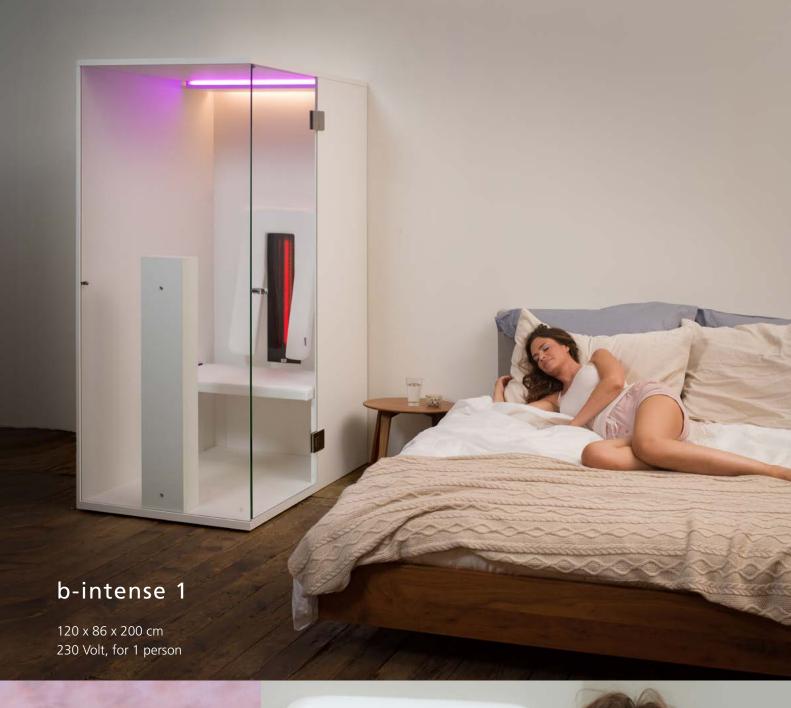

# **B-INTENSE** 1

### MORE ME-TIME

The development of the b-intense® range was significantly influenced by the trend towards an urban wellness lifestyle within one's own four walls. The elegant b-intense 1 model is the fulfilment of this wish. The cabin is easily integrated into bedrooms and living rooms. The beneficial wellness application can be integrated in everyday life. Our clients have pointed out that cabins, that are positioned in regularly used places, are used far more often.

Seating Deluxe: adjustable backrests with integrated headrest and bench made of white synthetic leather – hygienic and comfortable

**Aroma application:** aroma bowl made of stainless steel with two essential oils (soothing, stimulating)

Warm feet: integrated heating foil in the cabin floor

In addition: Noiseless ventilator for fresh air, temperature sensor, door hinge either left or right, armrests made of solid oak or with synthetic leather upholstery for additional charge, change of **leather colour** for additional charge.

#### Available in multiple colours:

White Matte/Glossy Graphite Black Matte/Glossy Cuvo Mud Matte Oak Piedmont Mocha Solid Spruce Real Wood Veneer Oak

Made in Austria