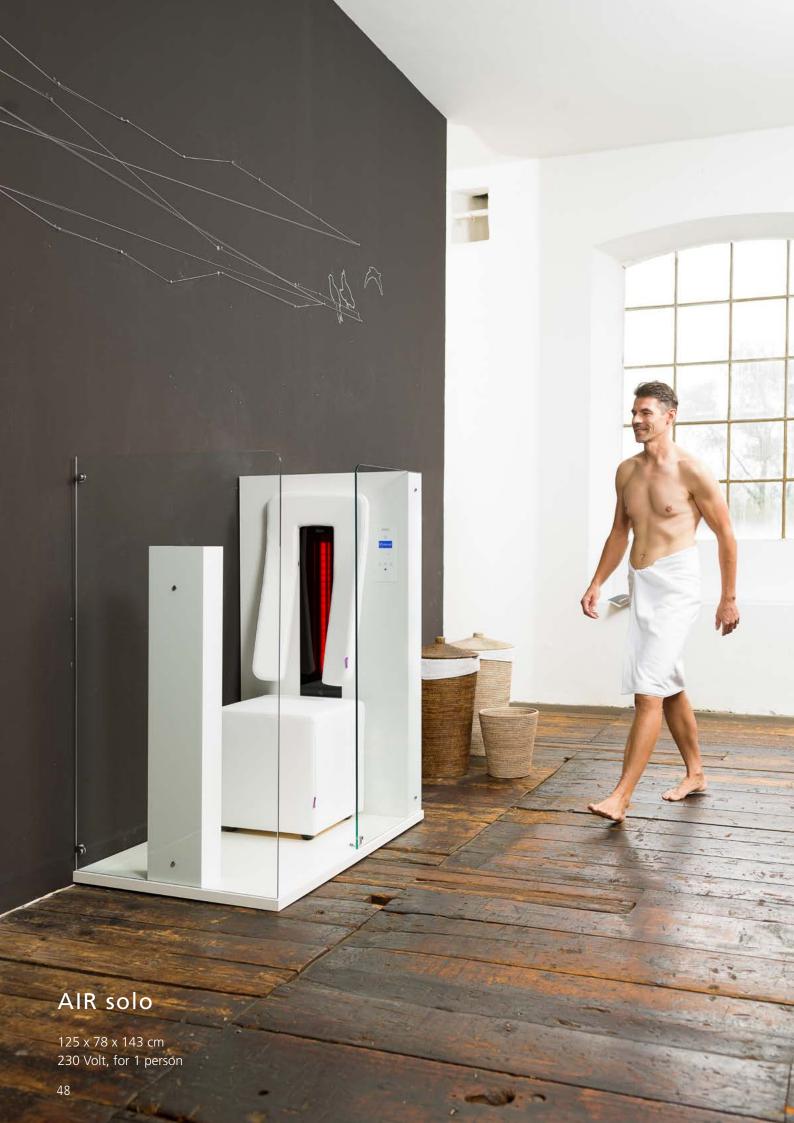

# AIR SOLO

### THE SMALL ONE FOR THE BATHROOM

Far off from bulky wooden chambers, the AIR solo is open and innovative. In an elegant design it conveys a new feeling of freedom for an intensive infrared experience in your own bathroom. Through a newly developed b-intense® infrared technology, it is possible to recline in the first "open air" infrared cabin. Due to the confined space requirements, the cabin is perfectly suited for small bathrooms or wellness rooms.

- **App-compatible control:** "b-control basic" incl. individual radiator control, intensity regulation and Bluetooth function, no preheat time
- 5 b-intense® user programs: set up own programs via the b-intense® moments app
- Seating Deluxe: adjustable backrests with integrated headrest and seat made of white synthetic leather – hygienic and comfortable
  - Warm feet: integrated heating foil in the cabin floor

**In addition:** Surcharge for change of leather colour, mirror-inverted entry possible

Available in multiple colours: White Matte/Glossy Graphite Black Matte/Glossy

The AIR seat can easily be put away. Therefore, the smallest b-intense® infrared solution barely needs any space.