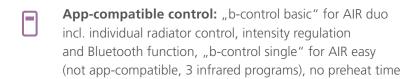

## AIR DUO & AIR EASY

### INTELLIGENT SPACE-SAVERS

The AIR series models are especially popular for small rooms, bathrooms or in spaces with sloping roofs. Just like the bestselling model AIR solo, the 2-people-version fits perfectly into small, confined spaces. These infrared solutions are possible through the b-intense® full spectrum technology.

**Seating Deluxe:** adjustable backrests with integrated headrest and seat made of white synthetic leather – hygienic and comfortable

Warm feet: integrated heating foil in the cabin floor

In addition: Surcharge for change of leather colour,

**Available in multiple colours**: White Matte/Glossy
Graphite Black Matte/Glossy

<sup>\*</sup> AIR duo model only