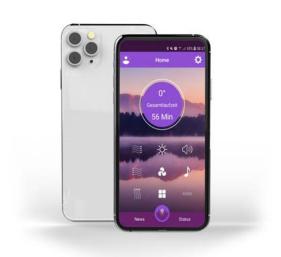

#### B-INTENSE® MOMENTS APP -WAVE BOREDOM GOODBYE

In addition to the easy control of all cabin functions via b-intense®s App on your smartphone or tablet you can also use a wide variety of entertainment features: playlists, videoclips, health tips and - for young and young-at-heart users - social media. You can keep track of your health benefits with a personal statistic.